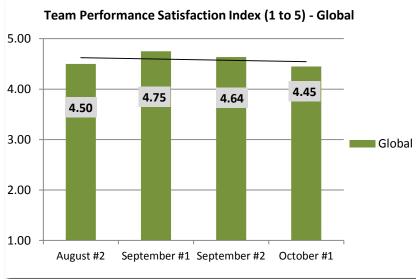

## **Team's Performance Satisfaction Scoring – Process Made Easier**

|                      | August #2 |              |                    | September #1 |              |                    | September #2 |              |                    | October #1 |              |                    |
|----------------------|-----------|--------------|--------------------|--------------|--------------|--------------------|--------------|--------------|--------------------|------------|--------------|--------------------|
|                      | Score     | Participants | TPS Index (1 to 5) | Score        | Participants | TPS Index (1 to 5) | Score        | Participants | TPS Index (1 to 5) | Score      | Participants | TPS Index (1 to 5) |
| Stakeholders         | 10        | 2            | 5                  | 10           | 2            | 5                  | 35           | 7            | 5                  | 28.5       | 6            | 4.75               |
| Team (PO + SM + Dev) | 17        | 4            | 4.25               | 18.5         | 4            | 4.63               | 16           | 4            | 4                  | 16         | 4            | 4                  |
| Global               | 27        | 6            | 4.50               | 28.5         | 6            | 4.75               | 51           | 11           | 4.64               | 44.5       | 10           | 4.45               |
|                      |           |              |                    |              |              |                    |              |              |                    |            |              |                    |