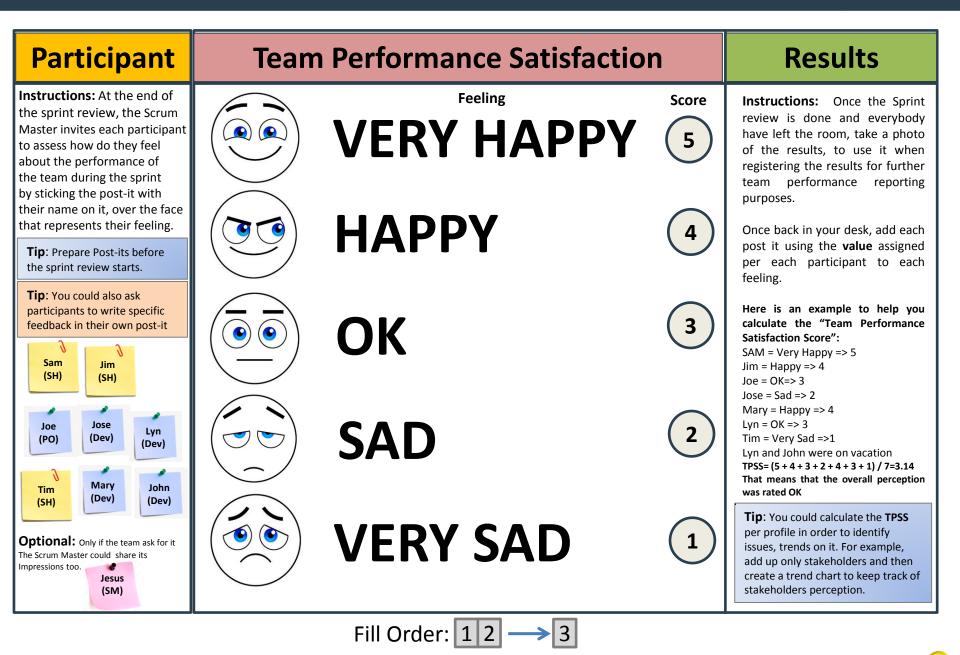

## **Team's Performance Satisfaction Template - Overview**



## **Team's Performance Satisfaction Scoring – Process Made Easier**



|                      | August #2 |              |                    | September #1 |              |                    | September #2 |              |                    | October #1 |              |                    |
|----------------------|-----------|--------------|--------------------|--------------|--------------|--------------------|--------------|--------------|--------------------|------------|--------------|--------------------|
|                      | Score     | Participants | TPS Index (1 to 5) | Score        | Participants | TPS Index (1 to 5) | Score        | Participants | TPS Index (1 to 5) | Score      | Participants | TPS Index (1 to 5) |
| Stakeholders         | 10        | 2            | 5