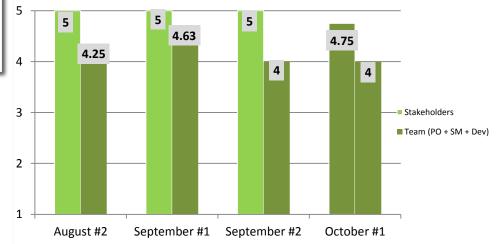

## **Team's Performance Satisfaction Scoring – Process Made Easier**

|                      | August #2 |              |                    | September #1 |              |                    | September #2 |              |                    | October #1 |              |                    |
|----------------------|-----------|--------------|--------------------|--------------|--------------|--------------------|--------------|--------------|--------------------|------------|--------------|--------------------|
|                      | Score     | Participants | TPS Index (1 to 5) | Score        | Participants | TPS Index (1 to 5) | Score        | Participants | TPS Index (1 to 5) | Score      | Participants | TPS Index (1 to 5) |
| Stakeholders         | 10        | 2            | 5                  | 10           | 2            | 5                  | 35           | 7            | 5                  | 28.5       | 6            | 4.75               |
| Team (PO + SM + Dev) | 17        | 4            | 4.25               | 18.5         | 4            | 4.63               | 16           | 4            | 4                  | 16         | 4            | 4                  |
| Global               | 27        | 6            | 4.50               | 28.5         | 6            | 4.75               | 51           | 11           | 4.64               | 44.5       | 10           | 4.45               |
|                      |           |              |                    |              |              |                    |              |              |                    |            |              |                    |

Team Performance Satisfaction Index (1 to 5) - Per Profile