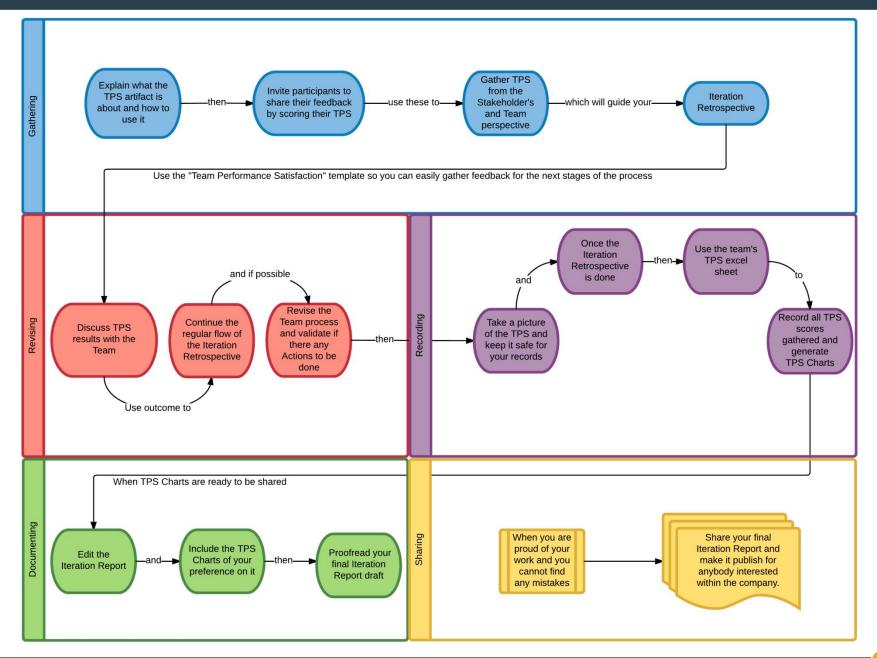

## **Team's Performance Satisfaction Scoring – Process Made Easier**

|                      | August #2 |              |                    | September #1 |              |                    | September #2 |              |                    | October #1 |              |                    |
|----------------------|-----------|--------------|--------------------|--------------|--------------|--------------------|--------------|--------------|--------------------|------------|--------------|--------------------|
|                      | Score     | Participants | TPS Index (1 to 5) | Score        | Participants | TPS Index (1 to 5) | Score        | Participants | TPS Index (1 to 5) | Score      | Participants | TPS Index (1 to 5) |
| Stakeholders         | 10        | 2            | 5                  | 10           | 2            | 5                  | 35           | 7            | 5                  | 28.5       | 6            | 4.75               |
| Team (PO + SM + Dev) | 17        | 4            | 4.25               | 18.5         | 4            | 4.63               | 16           | 4            | 4                  | 16         | 4            | 4                  |
| Global               | 27        | 6            | 4.50               | 28.5         | 6            | 4.75               | 51           | 11           | 4.64               | 44.5       | 10           | 4.45               |
|                      |           |              |                    |              |              |                    |              |              |                    |            |              |                    |